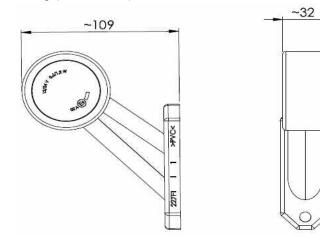

## **Technical Information Sheet**

Part No. 0-172-31

Red and white LED outline marker lamp, 12/24 volt with arbitrary polarity, Left Side. E Marked.

Additional Information:

Bolt Hole Measurements: 76mm Across

## Technical Drawing (not to scale)

## **Specification**

Type Red and white LED outline marker

Voltage 12/24V

Wattage 0.6W @ 12V, 1.2W @ 24V

Flying leads 50cm twin core

Material Arm - PVC, Lens - PMMA, Reflector - PC (Aluminium Coated)

Dimensions As above IP Rating IP68