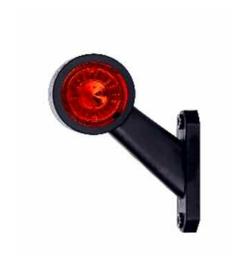

## **Technical Information Sheet**

Part No. 0-172-31

Red and white LED outline marker lamp, 12/24 volt with arbitrary polarity, Left Side. E Marked.

Additional Information:

Bolt Hole Measurements: 76mm Across

## **Specification**

Type Red and white LED outline marker

Voltage 12/24V

Wattage 0.6W @ 12V, 1.2W @ 24V

Flying leads 50cm twin core

Material Arm - PVC, Lens - PMMA, Reflector - PC (Aluminium Coated)

Dimensions As above IP Rating IP68