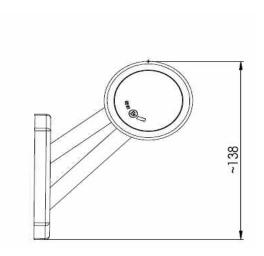

## **Technical Information Sheet**

Part No. 0-172-31

Red and white LED outline marker lamp, 12/24 volt with arbitrary polarity, Left Side. E Marked.

Additional Information:

Bolt Hole Measurements: 76mm Across

## Technical Drawing (not to scale)

## **Specification**

Type Red and white LED outline marker

Voltage 12/24V

Wattage 0.6W @ 12V, 1.2W @ 24V

Flying leads 50cm twin core

Material Arm - PVC, Lens - PMMA, Reflector - PC (Aluminium Coated)

Dimensions As above IP Rating IP68